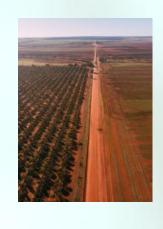

## Australian Yarra Yarra Biodiversity Project

The Yarra Yarra Biodiversity Corridor is a reforestation project that simultaneously has environmental, economic and social benefits. Mixed tree species, native to the region, are grown on degraded farmland in southwestern Australia. Revegetating the landscape with native trees and shrubs encourages wildlife to return to the area while sequestering carbon from the atmosphere.