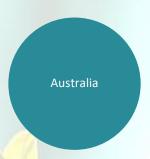

## <u>Australian Yarra Yarra Biodiversity Project</u>

The Yarra Yarra Biodiversity Corridor is a reforestation project that simultaneously has environmental, economic and social benefits. Mixed tree species, native to the region, are grown on degraded farmland in southwestern Australia. Revegetating the landscape with native trees and shrubs encourages wildlife to return to the area while sequestering carbon from the atmosphere.