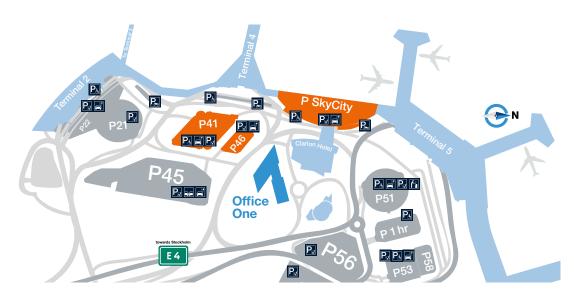

## Stockholm Arlanda Airport

Travelling by train, bus or plane Follow the signs to SkyCity, walk past Clarion Hotel and take the down escalator. Office One is across the street.

Travelling by car from Route E4
Exit Route E4 towards Arlanda.
Drive towards Terminal 4 and SkyCity.
There are a number of car parks in the area, such as the SkyCity garage, P41 and P46, which are located right next to Office One. Read more: swedavia.com/arlanda/parking

Visiting address Office One Tornvägen 17 A Stockholm-Arlanda

If you can't find your way Please contact Swedavia's customer service, telephone +46 (0)10-109 10 00. Open 24/7 year-round.